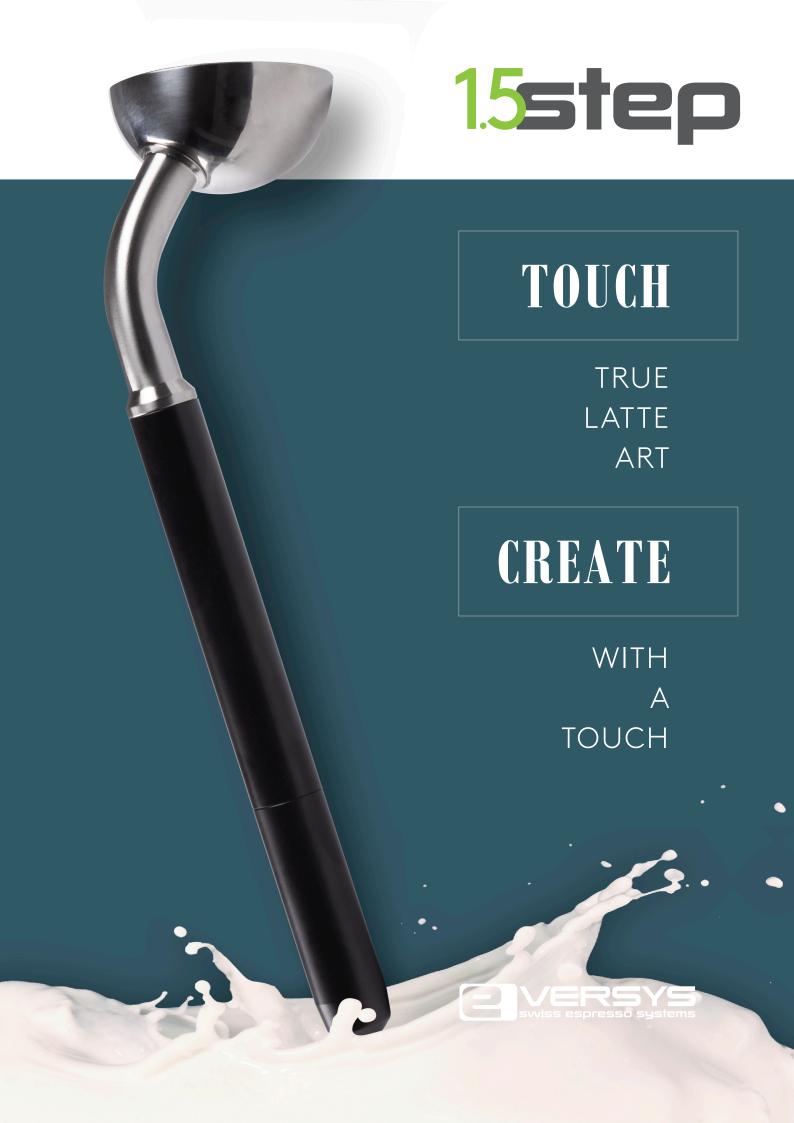

THE PERFECT FOAM AT THE SAME TIME OF AN ESPRESSO IS DISPENSED IN A MILK ARM.

## **STAND OUT**

Stand out from the competition by using technology that allows you to create the perfect texture for Latte Art without any knowledge.

## **SAVE**

Save time and money by automizing repetitive tasks where no technical background is required anymore to create your Latte Art.

## **CUSTOMIZE**

Provide a customized experience to your customers at all times.