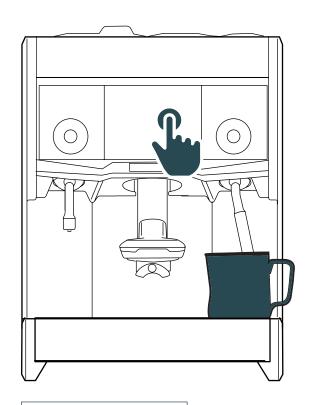

## **SAVE**

Save time and money by automizing repetitive tasks where no technical background is required anymore to create your Latte Art.

## **CUSTOMIZE**

Provide a customized experience to your customers at all times.